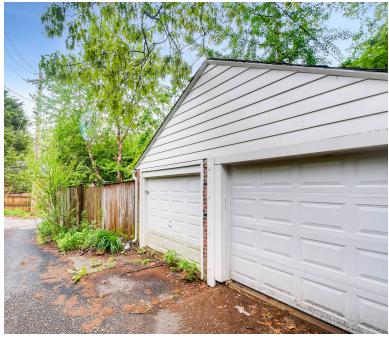

### **Property Description**

This charming colonial in a cul-de-sac close to Belvedere Square was completely renovated from attic to basement by an architect and an engineer. The hand-picked, expertly-crafted final touches throughout make you feel like you've been transported into a home design magazine. Take a look around to find a wood-burning fireplace, brand-new master suite, California closets, barn doors and more. This incredible home is more than a design masterpiece -- it features new HVAC, plumbing, electric, all new appliances, high-end finishes and an energy-efficient Nest thermostat. Don't forget to explore the beautiful outside space to experience the relaxing front porch, rear deck and patio perfect for entertaining, fenced-in backyard and one-car garage.

#### **Exterior Features**

One-car garage

Front porch with porch swing

Fenced backyard

Deck

Patio