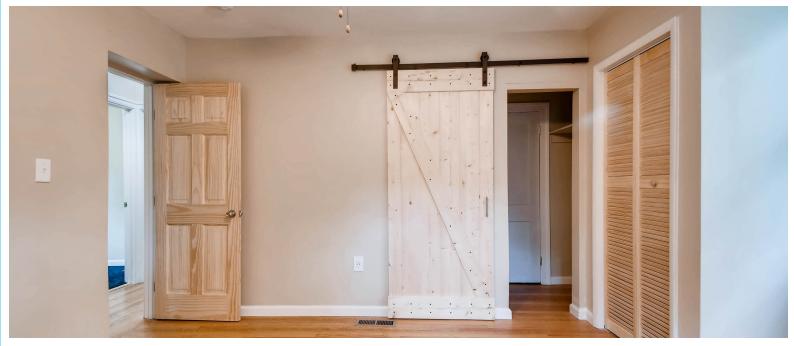

### **Property Description**

This charming colonial in a cul-de-sac close to Belvedere Square was completely renovated from attic to basement by an architect and an engineer. The hand-picked, expertly-crafted final touches throughout make you feel like you've been transported into a home design magazine. Take a look around to find a wood-burning fireplace, brand-new master suite, California closets, barn doors and more. This incredible home is more than a design masterpiece -- it features new HVAC, plumbing, electric, all new appliances, high-end finishes and an energy-efficient Nest thermostat. Don't forget to explore the beautiful outside space to experience the relaxing front porch, rear deck and patio perfect for entertaining, fenced-in backyard and one-car garage.

Energy efficient Nest thermostat

Refinished original hardwood floors

Ceramic & Porcelain tiling

Rain shower heads

Solid wood doors

Copper gutters