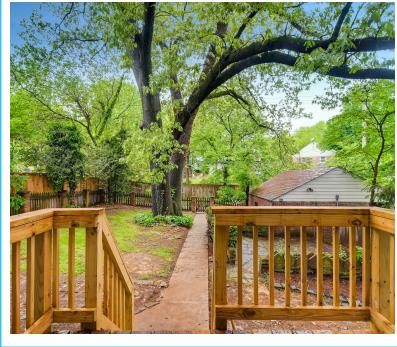

### **Property Description**

This charming colonial in a cul-de-sac close to Belvedere Square was completely renovated from attic to basement by an architect and an engineer. The hand-picked, expertly-crafted final touches throughout make you feel like you've been transported into a home design magazine. Take a look around to find a wood-burning fireplace, brand-new master suite, California closets, barn doors and more. This incredible home is more than a design masterpiece -- it features new HVAC, plumbing, electric, all new appliances, high-end finishes and an energy-efficient Nest thermostat. Don't forget to explore the beautiful outside space to experience the relaxing front porch, rear deck and patio perfect for entertaining, fenced-in backyard and one-car garage.

#### **Exterior Features**

One-car garage

Front porch with porch swing

Fenced backyard

Deck

Patio