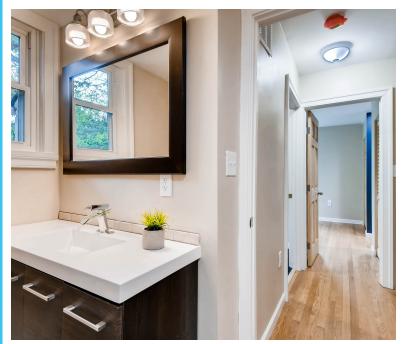

### **Property Description**

This charming colonial in a cul-de-sac close to Belvedere Square was completely renovated from attic to basement by an architect and an engineer. The hand-picked, expertly-crafted final touches throughout make you feel like you've been transported into a home design magazine. Take a look around to find a wood-burning fireplace, brand-new master suite, California closets, barn doors and more. This incredible home is more than a design masterpiece -- it features new HVAC, plumbing, electric, all new appliances, high-end finishes and an energy-efficient Nest thermostat. Don't forget to explore the beautiful outside space to experience the relaxing front porch, rear deck and patio perfect for entertaining, fenced-in backyard and one-car garage.

Energy efficient Nest thermostat

Refinished original hardwood floors

Ceramic & Porcelain tiling

Rain shower heads

Solid wood doors

Copper gutters