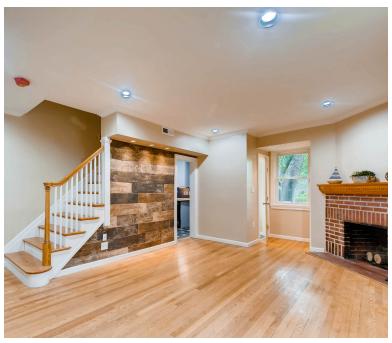

### **Property Description**

This charming colonial in a cul-de-sac close to Belvedere Square was completely renovated from attic to basement by an architect and an engineer. The hand-picked, expertly-crafted final touches throughout make you feel like you've been transported into a home design magazine. Take a look around to find a wood-burning fireplace, brand-new master suite, California closets, barn doors and more. This incredible home is more than a design masterpiece -- it features new HVAC, plumbing, electric, all new appliances, high-end finishes and an energy-efficient Nest thermostat. Don't forget to explore the beautiful outside space to experience the relaxing front porch, rear deck and patio perfect for entertaining, fenced-in backyard and one-car garage.

Energy efficient Nest thermostat

Refinished original hardwood floors

Ceramic & Porcelain tiling

Rain shower heads

Solid wood doors

Copper gutters