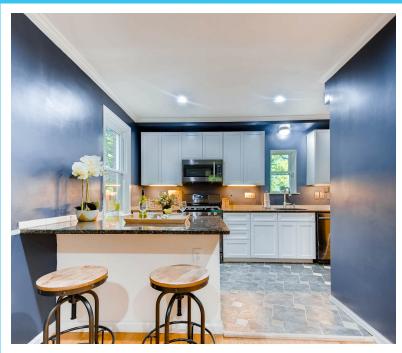

### **Property Description**

This charming colonial in a cul-de-sac close to Belvedere Square was completely renovated from attic to basement by an architect and an engineer. The hand-picked, expertly-crafted final touches throughout make you feel like you've been transported into a home design magazine. Take a look around to find a wood-burning fireplace, brand-new master suite, California closets, barn doors and more. This incredible home is more than a design masterpiece -- it features new HVAC, plumbing, electric, all new appliances, high-end finishes and an energy-efficient Nest thermostat. Don't forget to explore the beautiful outside space to experience the relaxing front porch, rear deck and patio perfect for entertaining, fenced-in backyard and one-car garage.

#### **Upgrades**

New HVAC

New Electric

New Plumbing

New appliances (high-end range,

refrigerator, dishwasher, microwave, washer

& dryer)

USB outlets