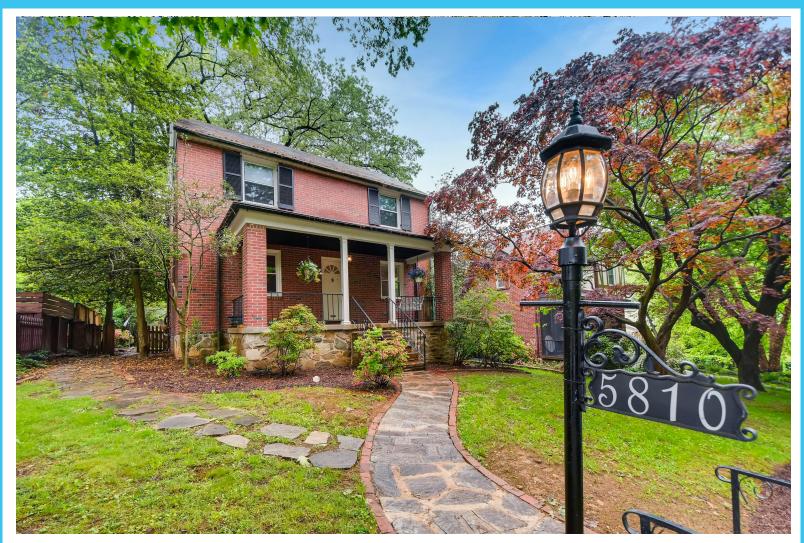

# 5810 Kipling Ct Baltimore, Maryland 21212

### **Property Description**

This charming colonial in a cul-de-sac close to Belvedere Square was completely renovated from attic to basement by an architect and an engineer. The hand-picked, expertly-crafted final touches throughout make you feel like you've been transported into a home design magazine. Take a look around to find a wood-burning fireplace, brand-new master suite, California closets, barn doors and more. This incredible home is more than a design masterpiece -- it features new HVAC, plumbing, electric, all new appliances, high-end finishes and an energy-efficient Nest thermostat. Don't forget to explore the beautiful outside space to experience the relaxing front porch, rear deck and patio perfect for entertaining, fenced-in backyard and one-car garage.

#### **Exterior Features**

One-car garage

Front porch with porch swing

Fenced backyard

Deck

Patio