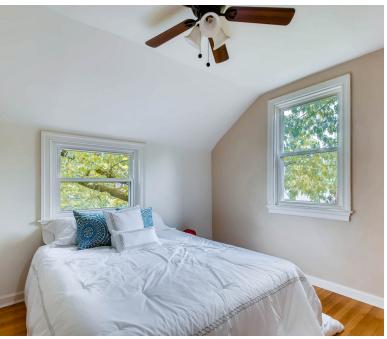

### **Property Description**

This charming colonial in a cul-de-sac close to Belvedere Square was completely renovated from attic to basement by an architect and an engineer. The hand-picked, expertly-crafted final touches throughout make you feel like you've been transported into a home design magazine. Take a look around to find a wood-burning fireplace, brand-new master suite, California closets, barn doors and more. This incredible home is more than a design masterpiece -- it features new HVAC, plumbing, electric, all new appliances, high-end finishes and an energy-efficient Nest thermostat. Don't forget to explore the beautiful outside space to experience the relaxing front porch, rear deck and patio perfect for entertaining, fenced-in backyard and one-car garage.

Energy efficient Nest thermostat

Refinished original hardwood floors

Ceramic & Porcelain tiling

Rain shower heads

Solid wood doors

Copper gutters