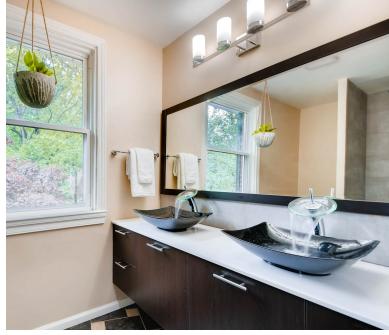

### **Property Description**

This charming colonial in a cul-de-sac close to Belvedere Square was completely renovated from attic to basement by an architect and an engineer. The hand-picked, expertly-crafted final touches throughout make you feel like you've been transported into a home design magazine. Take a look around to find a wood-burning fireplace, brand-new master suite, California closets, barn doors and more. This incredible home is more than a design masterpiece -- it features new HVAC, plumbing, electric, all new appliances, high-end finishes and an energy-efficient Nest thermostat. Don't forget to explore the beautiful outside space to experience the relaxing front porch, rear deck and patio perfect for entertaining, fenced-in backyard and one-car garage.

Energy efficient Nest thermostat

Refinished original hardwood floors

Ceramic & Porcelain tiling

Rain shower heads

Solid wood doors

Copper gutters