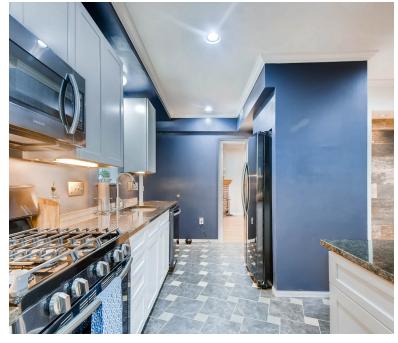

### **Property Description**

This charming colonial in a cul-de-sac close to Belvedere Square was completely renovated from attic to basement by an architect and an engineer. The hand-picked, expertly-crafted final touches throughout make you feel like you've been transported into a home design magazine. Take a look around to find a wood-burning fireplace, brand-new master suite, California closets, barn doors and more. This incredible home is more than a design masterpiece -- it features new HVAC, plumbing, electric, all new appliances, high-end finishes and an energy-efficient Nest thermostat. Don't forget to explore the beautiful outside space to experience the relaxing front porch, rear deck and patio perfect for entertaining, fenced-in backyard and one-car garage.

#### **Upgrades**

New HVAC

New Electric

New Plumbing

New appliances (high-end range,

refrigerator, dishwasher, microwave, washer

& dryer)

USB outlets

Energy efficient Nest thermostat

Refinished original hardwood floors

Ceramic & Porcelain tiling

Rain shower heads

Solid wood doors

Copper gutters